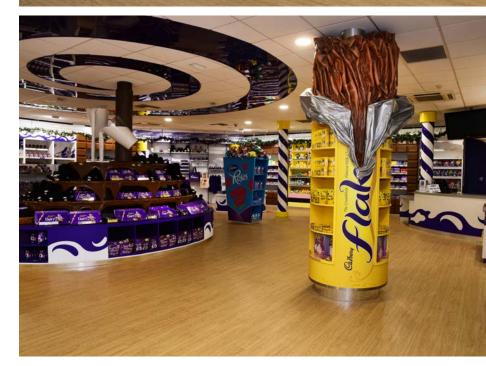

## Cadbury World Birmingham, UK

PRODUCTS USED: Expona Design PUR

Stunning wood effect luxury vinyl tiles from UK manufacturer Polyflor were recently chosen for the refurbishment of The World's Biggest Cadbury Shop at one of Birmingham's largest leisure attractions, Cadbury World.

Expona Design luxury vinyl tiles in the American Oak wood effect design were installed by Alpha UK Ltd flooring contractors of Walsall in the gift shop at this family tourist attraction on Cadbury's Bournville manufacturing site. This classic and subtle wood design perfectly complements Cadbury's signature purple shade and the store's big and bright display units which feature some of the chocolate manufacturer's best known brands.