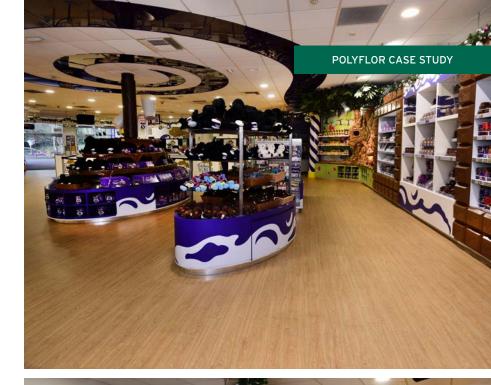

## Cadbury World Birmingham, UK

PRODUCTS USED: Expona Design PUR

Stunning wood effect luxury vinyl tiles from UK manufacturer Polyflor were recently chosen for the refurbishment of The World's Biggest Cadbury Shop at one of Birmingham's largest leisure attractions, Cadbury World.

Expona Design luxury vinyl tiles in the American Oak wood effect design were installed by Alpha UK Ltd flooring contractors of Walsall in the gift shop at this family tourist attraction on Cadbury's Bournville manufacturing site. This classic and subtle wood design perfectly complements Cadbury's signature purple shade and the store's big and bright display units which feature some of the chocolate manufacturer's best known brands.