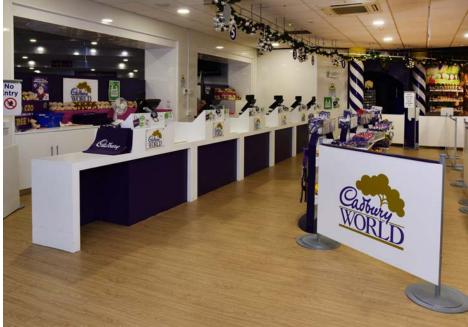

## Cadbury World Birmingham, UK

PRODUCTS USED: Expona Design PUR

Stunning wood effect luxury vinyl tiles from UK manufacturer Polyflor were recently chosen for the refurbishment of The World's Biggest Cadbury Shop at one of Birmingham's largest leisure attractions, Cadbury World.

Expona Design luxury vinyl tiles in the American Oak wood effect design were installed by Alpha UK Ltd flooring contractors of Walsall in the gift shop at this family tourist attraction on Cadbury's Bournville manufacturing site. This classic and subtle wood design perfectly complements Cadbury's signature purple shade and the store's big and bright display units which feature some of the chocolate manufacturer's best known brands.